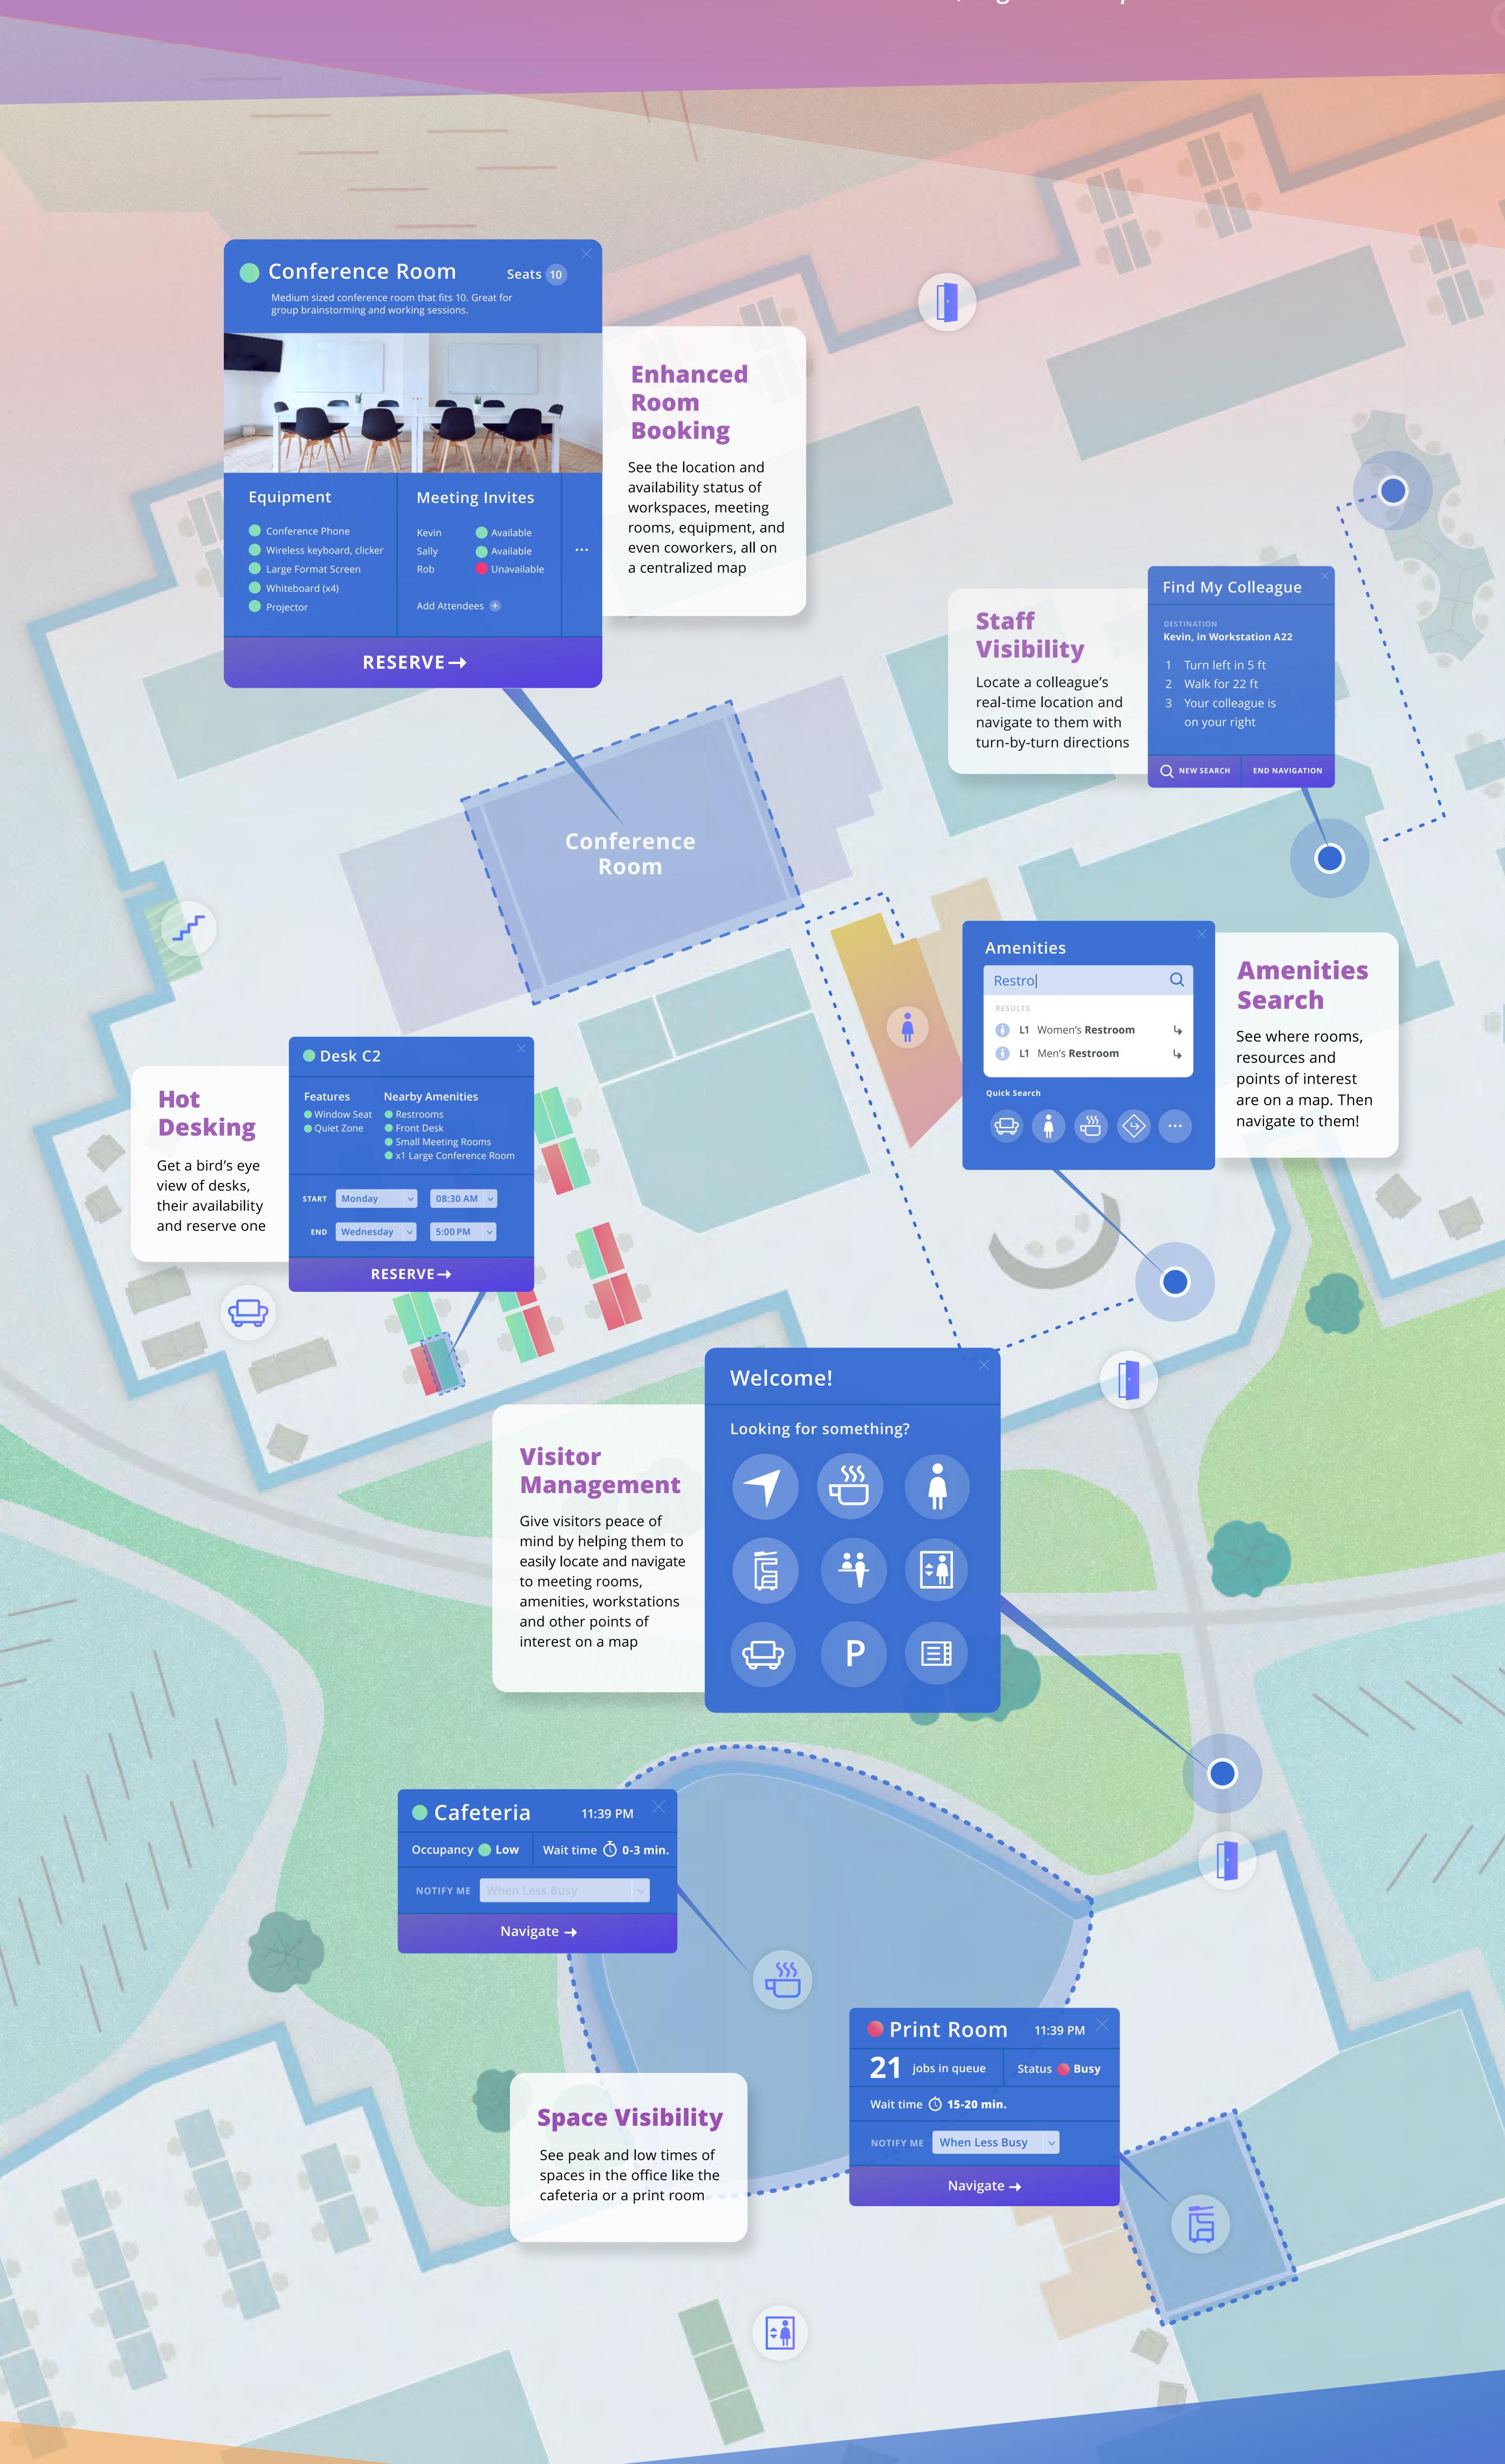

## The Digital Workplace

How to create a smart, innovative and connected workplace

Organizations are benefiting from the increased digitization of the workplace through increased productivity, cost savings, a more mobile and agile workforce, and generally increased flexibility and adaptability in an ever increasingly complex marketplace.

## Smart workplaces begin with smart technology

For more insights on how you can leverage indoor mapping and location technology to create a smart, innovative and connected workplace, visit **jibestream.com** 