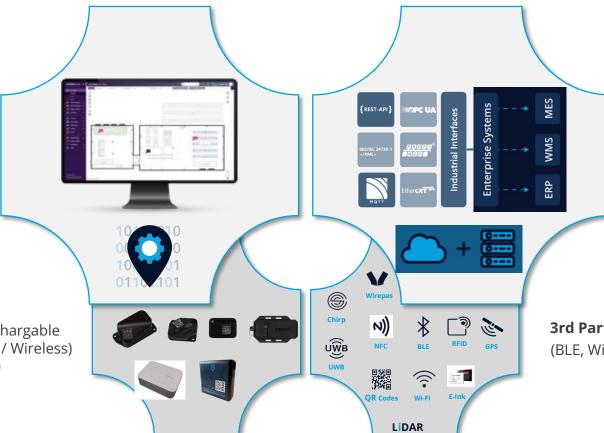

#### **Inpixon IoT Platform & LE**

- Smart Factory Module
- Smart Warehouse Module
- Smart Mining Module
- Smart Facilities Module

Standard Industry Interfaces On-prem/ cloud Multisite Vendor independent

#### Infrastructure

**Tags** (In- Outdooor, Bat/Rechargable **Anchors** (In- Outdooor, ETH/ Wireless) **Device Detectors** (Security)

**3rd Party Infrastructure** 

(BLE, Wi-Fi, IR, RFID)