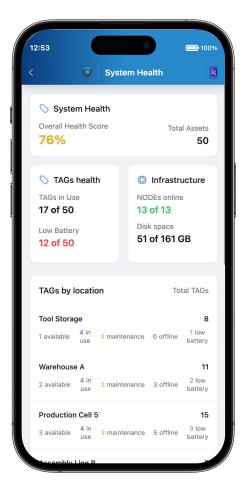

#### Infrastructure

**Tags** (In- Outdooor, Bat/Rechargable **Anchors** (In- Outdooor, ETH/ Wireless) **Device Detectors** (Security)

**3rd Party Infrastructure** 

(BLE, Wi-Fi, IR, RFID)