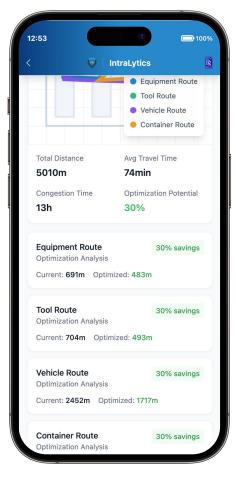

# **Analytics & Process Optimization**

Transform data into actionable insights to optimize workflows.

- Identify inefficiencies in workflows and material handling by up to
   30-50%
- Heatmaps, trails & dwell-time analysis reveal congestion & idle time
- Spaghetti diagrams & route optimizationimprove efficiency