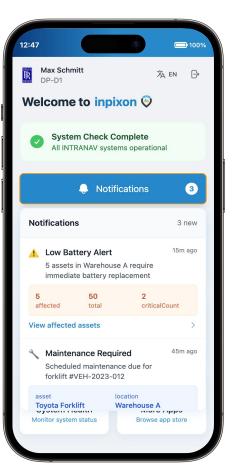

#### **Planning support**

Get notified when planning adjustments are required. E.g <u>impacting on-time delivery.</u>

inpix⊚n

Did you ever send voice messages to your RTLS solution?

#### **Pixi Al Support**

Get instant help by calling or sending voice messages to Pixi!