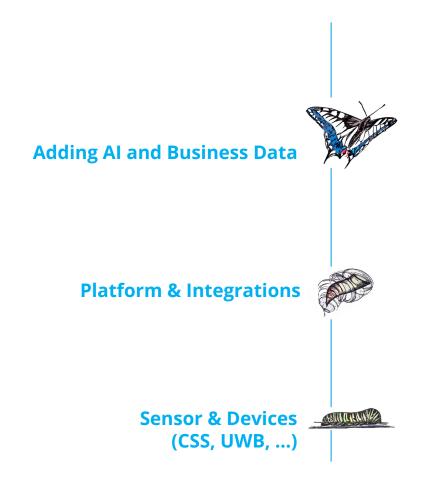

# **Mission Shinka**

(進化, jap.: evolution, transformation)

The progression of Inpixon RTLS

Phase3 - Forsee

Better planning and forcasting for uplifting operations

**Phase2 - Acting** 

Generating unique insights and automations

**Phase1 - Sensing** 

Products for the purpose of generating location data

**inpix**⊚n

Complete and flexible RTLS & IIoT stack