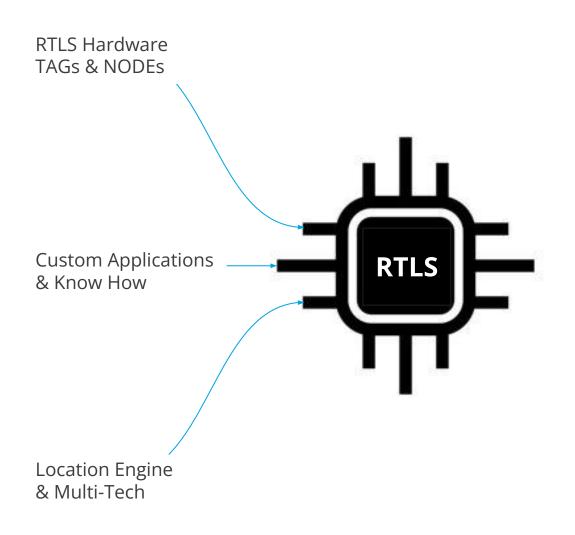

**Phase1 - Sensing** 

Products for the purpose of generating location data

**inpix**⊚n

Complete and flexible RTLS & IIoT stack

#### Infrastructure

**Tags** (In- Outdooor, Bat/Rechargable **Anchors** (In- Outdooor, ETH/ Wireless) **Device Detectors** (Security)

**3rd Party Infrastructure** 

(BLE, Wi-Fi, IR, RFID)