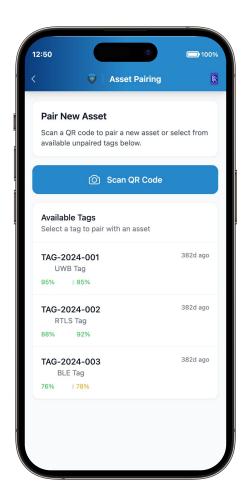

#### Infrastructure

**Tags** (In- Outdooor, Bat/Rechargable **Anchors** (In- Outdooor, ETH/ Wireless) **Device Detectors** (Security)

**3rd Party Infrastructure** 

(BLE, Wi-Fi, IR, RFID)