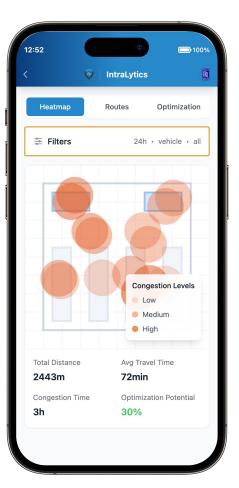

# **Analytics & Process Optimization**

Transform data into actionable insights to optimize workflows.

- Identify inefficiencies in workflows and material handling by up to
   30-50%
- Heatmaps, trails & dwell-time analysis reveal congestion & idle time
- Spaghetti diagrams & route optimizationimprove efficiency