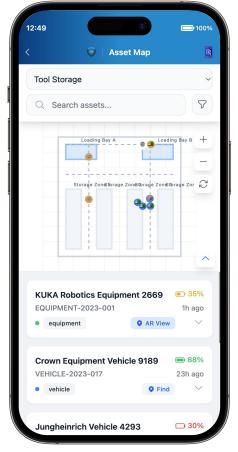

# Intralogistics & Production Tracking

Always know where your materials, tools, and equipment are.

- Reduce search times by up to 80%
   Workers instantly locate what they need
- Track material flow in real-time
- Monitor vehicles, load carriers, pallets, and material across production & warehouses

### **Inpixon RTLS App**

Revolutionizing how customers experience Inpixońs RTLS platform

### **Inpixon RTLS App**

Revolutionizing how customers experience Inpixońs INTRANAV platform

*Interact with your factory like never before* 

Ask about improvements
Utilizes RTLS and can apply
Kaizen! Continues
improvement. Shop floor
optimizations.